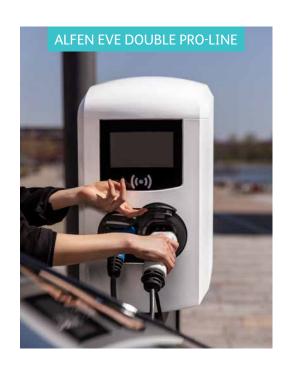

## Alfen Eve Double Pro-line

For chargers at the office, you can rely on the Alfen Eve Double Pro-line. The dual plug point allows two cars to charge simultaneously per installation. This charging point does not include a fixed cable. This charging solution can be installed either on the wall or on a mounting post. You can also opt to allow your own employees only to charge or to open your charging point(s) to third parties at a rate of your choice. You can even opt not to make charging points visible in other EV apps.