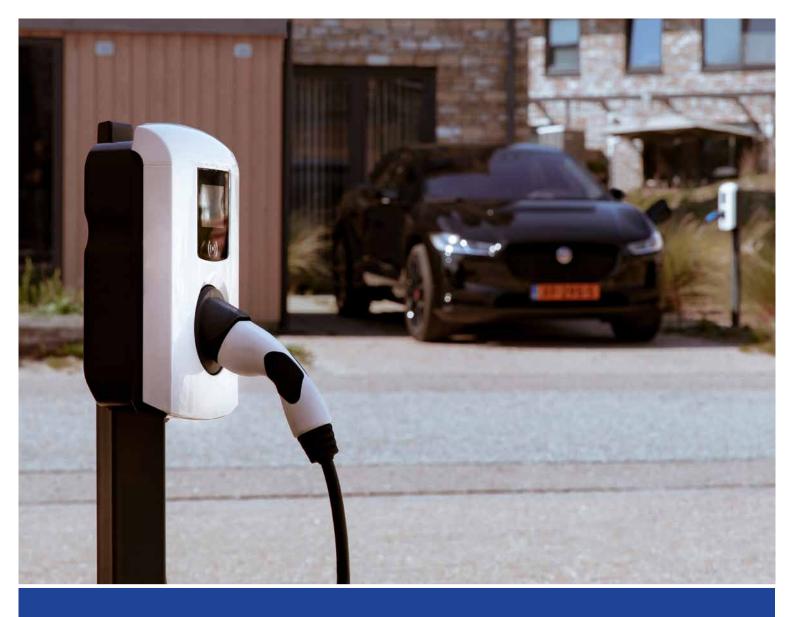

## HOME CHARGER

# Peblar Business & Alfen Eve Single Pro-line

Q8 electric has two smart, elegant and compact charging solutions for you. The Peblar Business is specially designed for home use with a charging capacity of 3.7kW - 22kW. In addition, with its charging capacity of 3.7kW - 22kW, the Alfen Eve Single Pro-line can be used for both home and office.

Both can be mounted on the wall or on a mounting post. They feature a fixed cable and come with an integrated plug holder. Users of both charging stations can view their charging data via any internet-connected device.