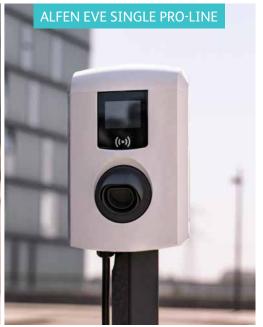

# Peblar Business & Alfen Eve Single Pro-line

Q8 electric has two smart, elegant and compact charging solutions for you. The Peblar Business is specially designed for home use with a charging capacity of 3.7kW - 22kW. In addition, with its charging capacity of 3.7kW - 22kW, the Alfen Eve Single Pro-line can be used for both home and office.

Both can be mounted on the wall or on a mounting post. They feature a fixed cable and come with an integrated plug holder. Users of both charging stations can view their charging data via any internet-connected device.