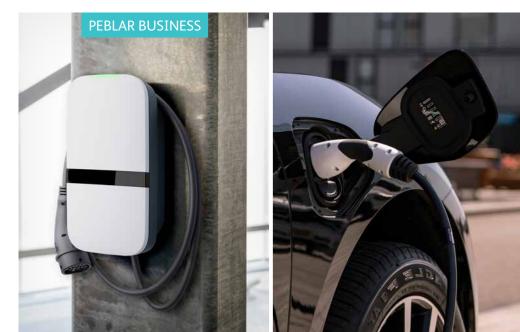

# Peblar Business & Alfen Eve Single Pro-line

Q8 electric has two smart, elegant and compact charging solutions for you. The Peblar Business is specially designed for home use with a charging capacity of 3.7kW - 22kW. In addition, with its charging capacity of 3.7kW - 22kW, the Alfen Eve Single Pro-line can be used for both home and office.

Both can be mounted on the wall or on a mounting post. They feature a fixed cable and come with an integrated plug holder. Users of both charging stations can view their charging data via any internet-connected device.